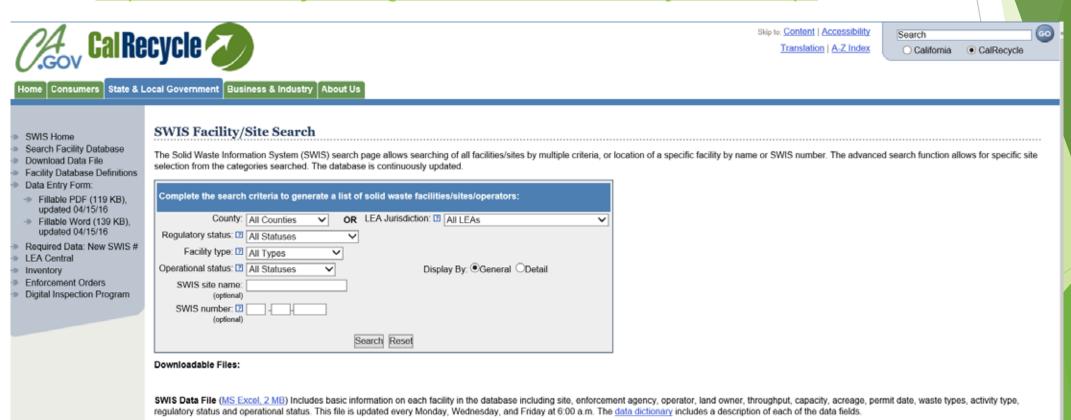

# Solid Waste Information System Data Base

http://www.calrecycle.ca.gov/SWFacilities/Directory/Search.aspx

workbook, double click on the workbook header.

Wednesday, and Friday at 6:00 a.m. The data dictionary includes a description of each of the data fields.

Excel Display Note: In some instances the client workbook display will not be maximized within the Excel container. When this happens you will not see the multiple sheets contained within the workbook. To maximize the

SWIS GIS Data File (Text, 1 MB) This delimited text file is designed for inclusion into GIS software as a data table. Includes basic information on each facility in the database including site, enforcement agency, operator, activity type, regulatory status, operational status and latitude/longitude coordinates. The source latitude/longitude coordinates are geographic decimal degrees (GCS, North, American, 1983). This file is updated every Monday.