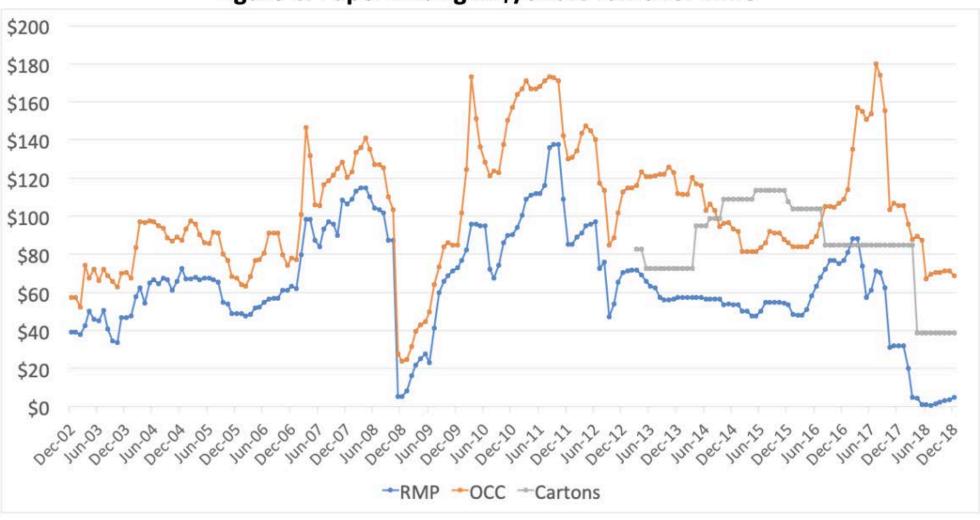

Figure C: Paper Pricing in \$/Short Ton Over Time

Data provided by RecyclingMarkets.net.

- Paper and Plastics recovery capacity is growing in the U.S. to consume some of these materials (RMP, Plastics, etc.)
- Chinese investment a signal that the scrap ban is forever