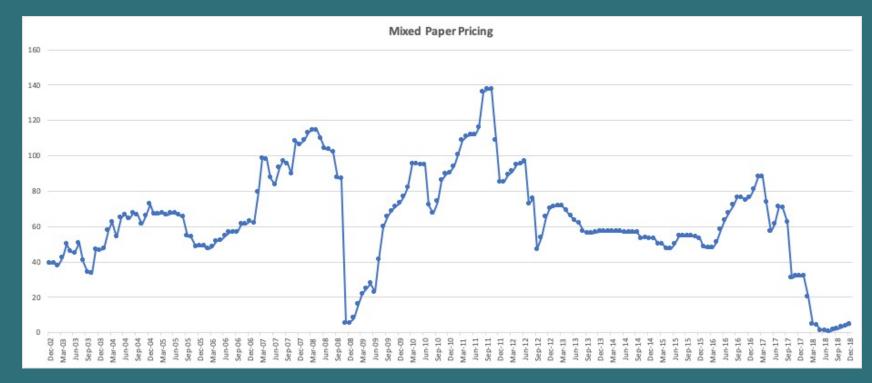

### Is the Sky Falling?

- Mixed paper value decline (\$88 in Mar 2017 to about \$0 now)
- Small number of programs closing/suspending operations
- Smaller number moving to Dual-Stream

Figure C: Paper Pricing in \$/Short Ton Over Time

Data provided by RecyclingMarkets.net.

- Paper and Plastics recovery capacity is growing in the U.S. to consume some of these materials (RMP, Plastics, etc.)
- Chinese investment a signal that the scrap ban is forever