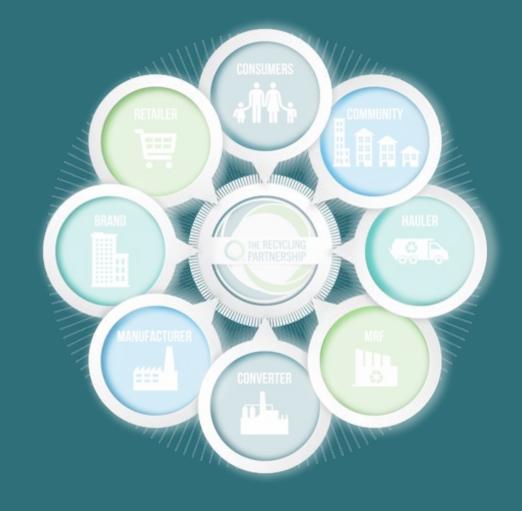

### SYSTEM SOLUTIONS

The system is loosely connected but highly dependent.

# THE RECYCLING SYSTEM IS LOOSELY CONNECTED, HIGHLY DEPENDENT

DYLAN DE THOMAS V.P. OF INDUSTRY COLLABORATION AT THE RECYCLING PARTNERSHIP

WE WERE EXTERNALIZING
THE LABOR OF SORTING THE MATERIAL,
BUT NOW THAT CHINA HAS GOTTEN
TO THE POINT THAT THEIR OWN LABOR
FORCE HAS MATURED AND GROWN,
THEY'RE ABOUT TO EXTERNALIZE
IT THEMSELVES.