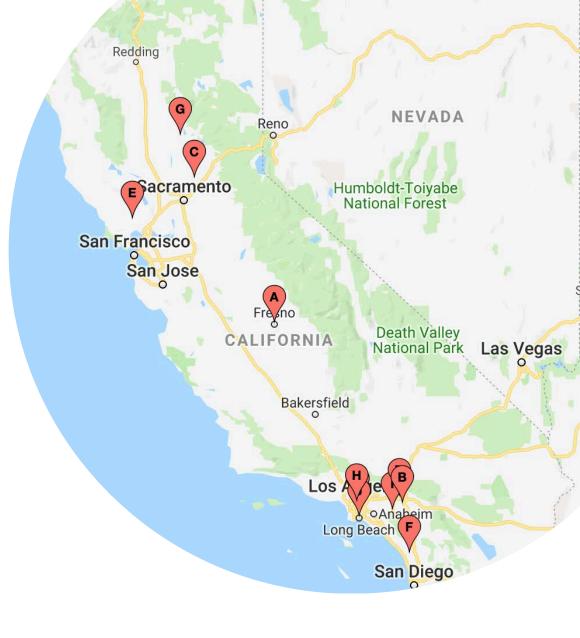

### APR Plastics Recyclers in California

- Allan Company
- CarbonLITE
- Circular Polymers
- Green Fiber International
- Prime Plastic Products
- Roplast Industries
- rPlanet Earth
- Talco Plastics (two locations)
- Verdeco Recycling