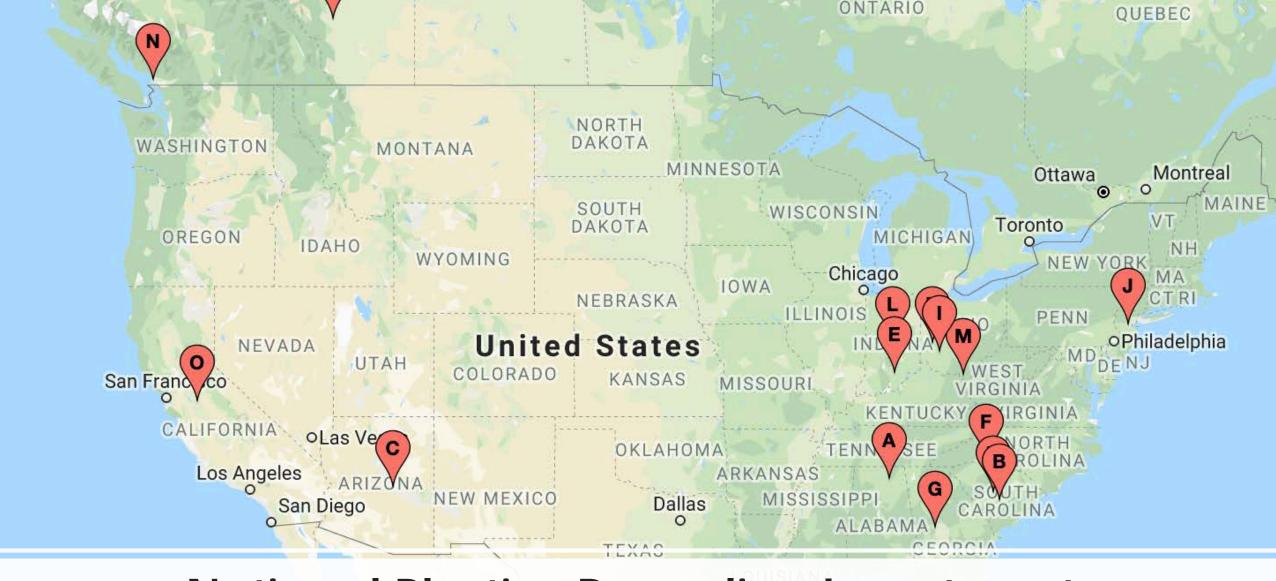

### APR Plastics Recyclers in California

- Allan Company
- CarbonLITE
- Circular Polymers
- Green Fiber International
- Prime Plastic Products
- Roplast Industries
- rPlanet Earth
- Talco Plastics (two locations)
- Verdeco Recycling