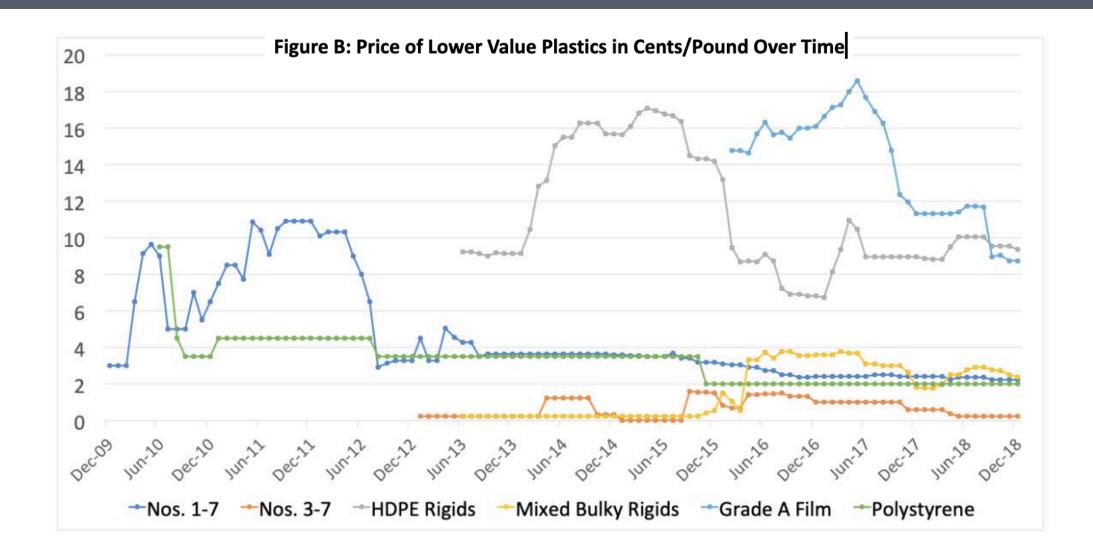

### Is the Sky Falling?

- Mixed paper value decline (\$88 in Mar 2017 to about \$0 now)
- Small number of programs closing/suspending operations
- Smaller number moving to Dual-Stream