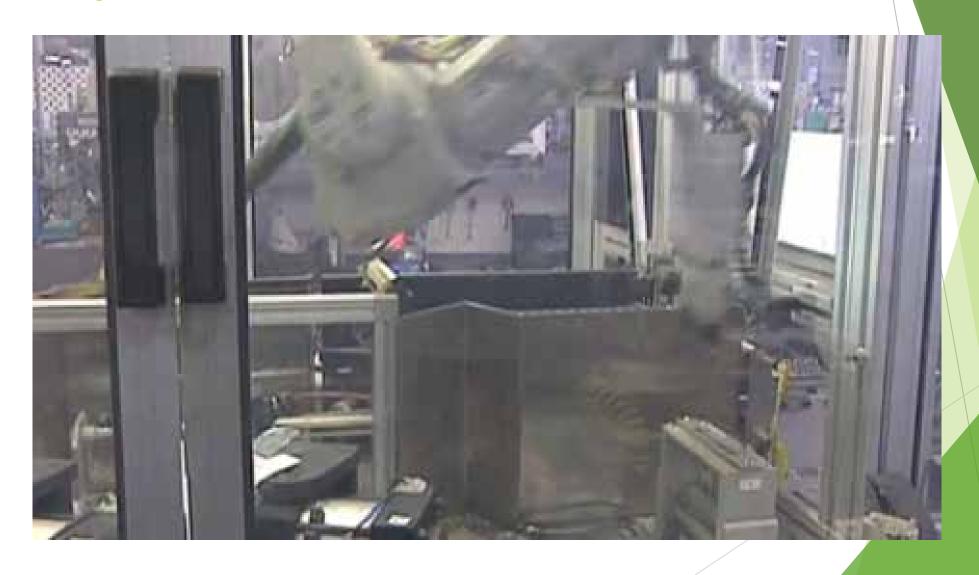

#### **CNC - Computer Numerical Control**

Computer numerical control (CNC) is the automation of machine tools by means of computers executing preprogrammed sequences of machine control commands. This is in contrast to machines that are manually controlled by hand wheels or levers, or mechanically automated by cams alone.

## Video of Industrial Equipment Plastic Recycling

- <u>Injection Molder</u> Types of product: Gardening Pots, Architectural Tube Ends
- Blow Molder Types of product:
  Bottles, to go food container
- <u>Extruder</u> Types of Product: Trex, gardening bender board

# Video On Injection Molder, etc.