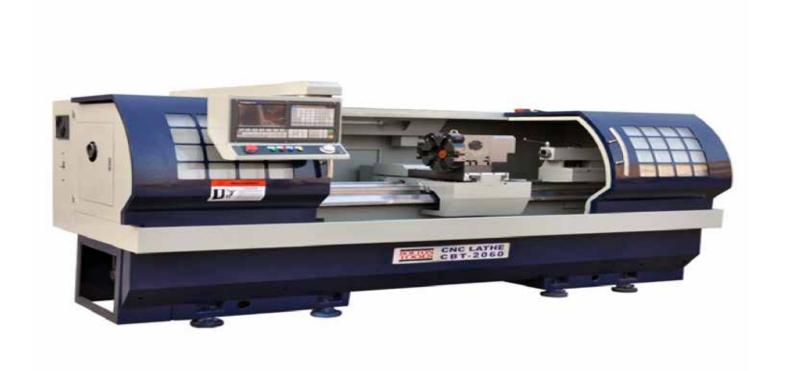

#### **CNC - Computer Numerical Control**

Computer numerical control (CNC) is the automation of machine tools by means of computers executing preprogrammed sequences of machine control commands. This is in contrast to machines that are manually controlled by hand wheels or levers, or mechanically automated by cams alone.