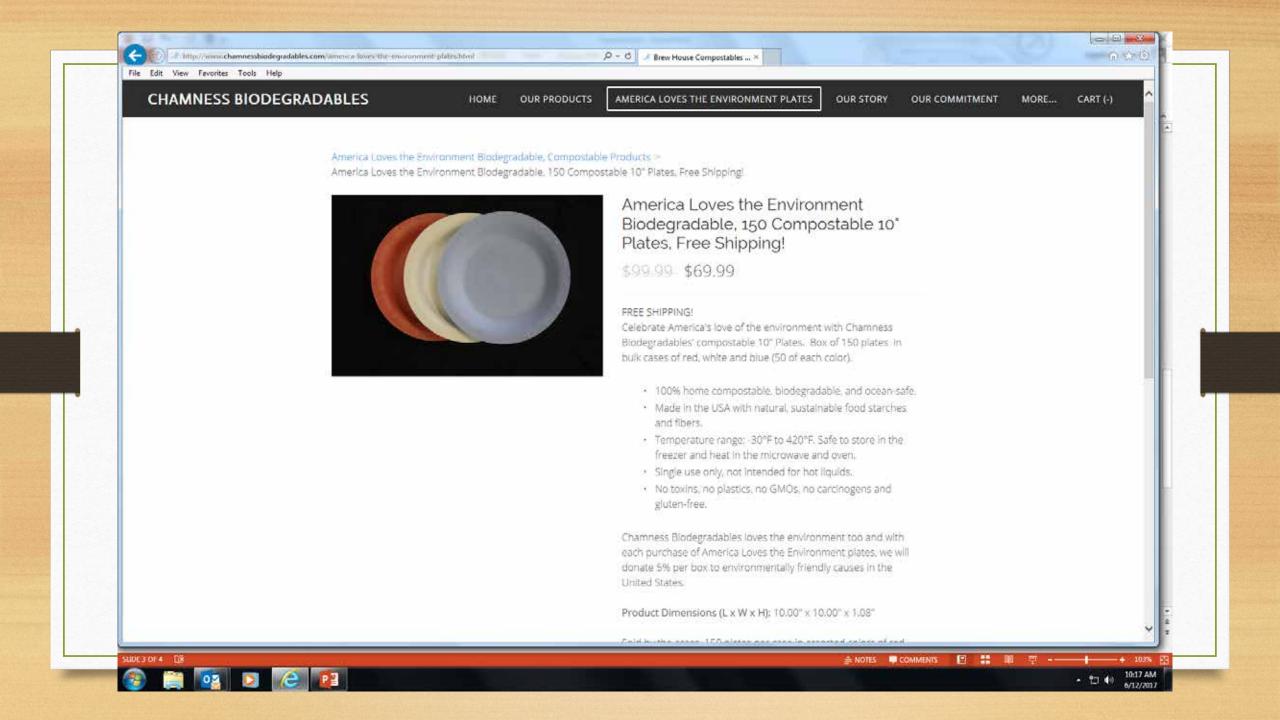

### Chamness Experiment

Funded by CalRecycle Zone Incentive Funds through the

Ventura County Recycling Market Development Zone

#### \$3,000 Zone Incentive Funds

Hops from Topa Topa Brewery

Coffee Grounds from Dairy Farmers of America

Post-industrial fibers from P&G Tissue Factory

Screened-out fibers from Indy Containerboard Mill

We're helping keep used hops out of landfills with our newest line of 100% biodegradable and compostable plates. Perfect for tailgating, parties or dinner parties, they are the perfect conversation starter. Here's to another round!