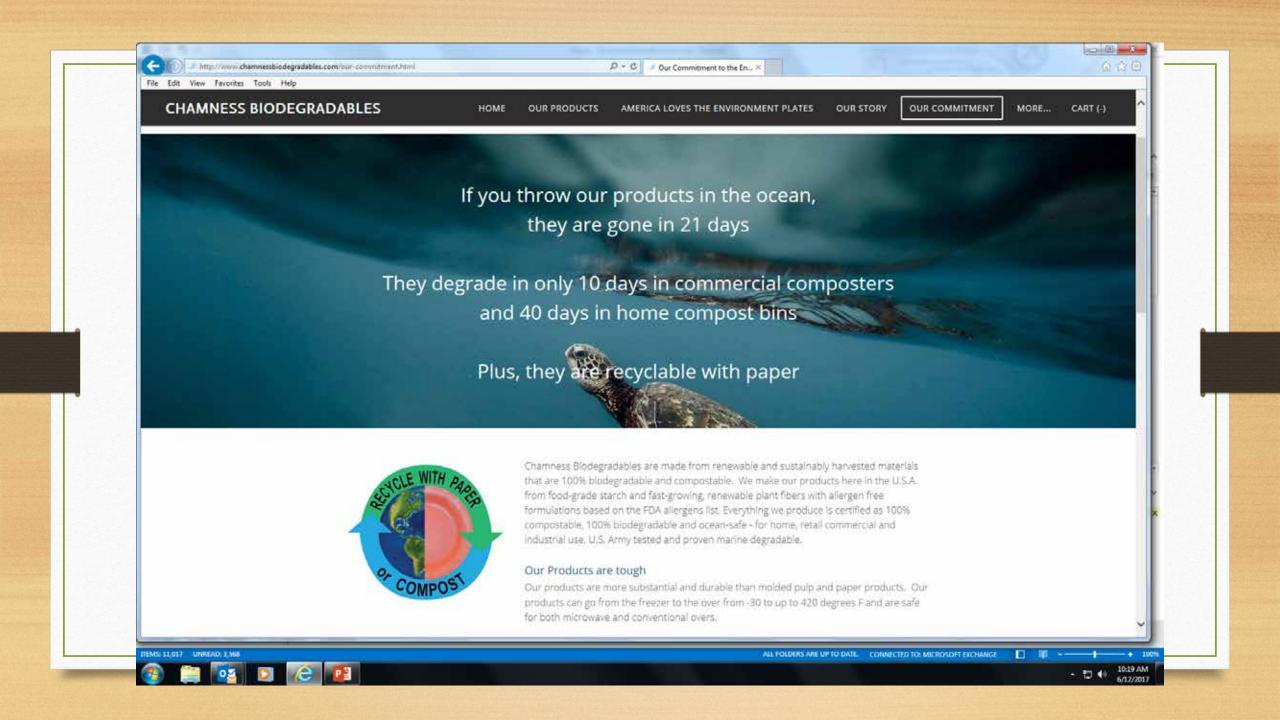

#### Superior products that are good for you and the planet

Chamness Biodegradables products are made from renewable and sustainably harvested materials that are

- Chamness family of companies owns Chamness Biodegradables (CBD) in an effort to drive toward Zero Waste, the other Chamness companies:
  - Chamness Technology hauls organic waste, recycles lawn waste, and more
  - GreenRU provides full service recycling of organic waste for grocery chains, restaurants and more turning waste into usable compost
- CBD existing products are tested and proven to be environmentally friendly
  - 100% Biodegradable
  - 100% Compostable, both home and commercially certified
  - Ocean safe, gone in 21 days, U.S. Army Marine degradable ASTM D6691
  - Safe in oven up to 420 degrees F, or in freezer down to -32 degrees F
- Plant is located in Camarillo, CA
- Main ingredients are bamboo and tapioca
- Manufacturing process "bakes" plates instead injection molding