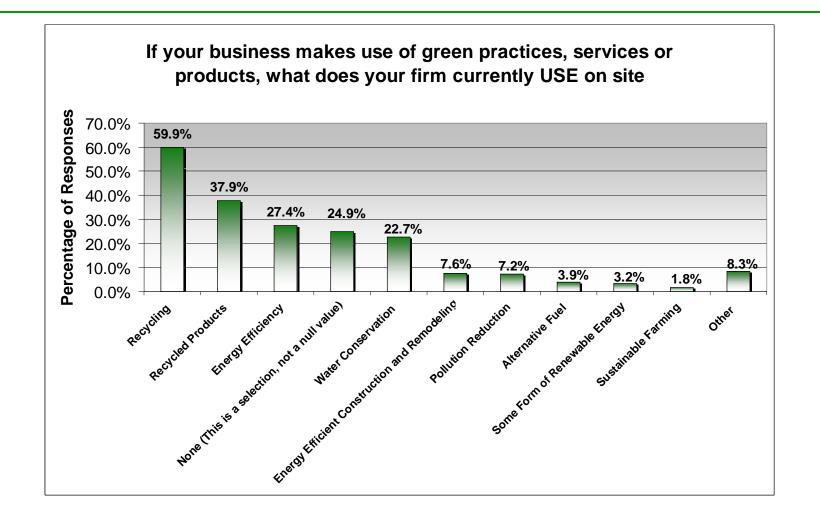

#### California's Preliminary Survey Responses

- Over 15,000 employers have responded
- 9.2 percent of employers report employees working on green products and services
- About 3.7 percent of all workers are working on green products and services
- About two-thirds of green workers spend more than half time on green aspects of job
- 62 percent of employers report using at least one green business practice
- Almost 80% of current green workers were trained on the job
- About 8% of employers in our initial sample have gone out of business during this difficult time in our economy

### Sustainable Practices – Current