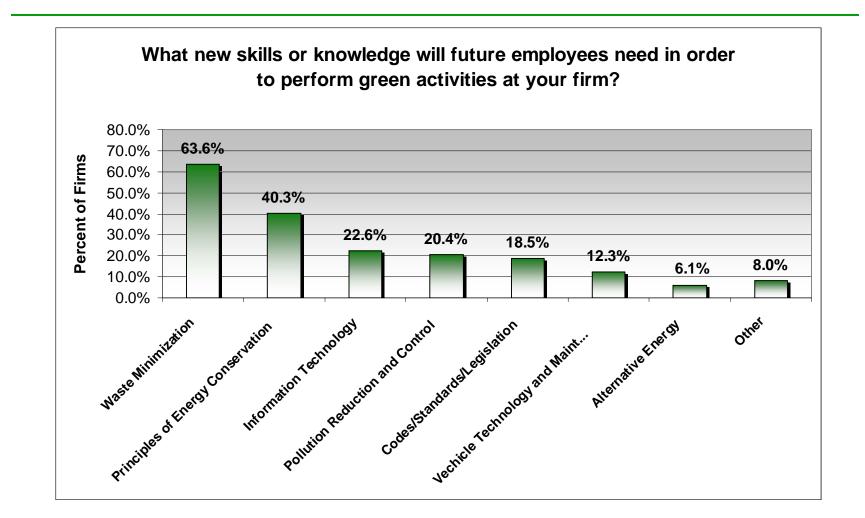

|
| Calaveras County                                    | Current Month                                  | <u>1990-1999</u><br>2000-current                                                                        | 1990-2008                                        |

## LMI Data Resources

#### Industry and occupational wage data

- Industry and occupational projections
  - Current projection period: 2006–2016
  - Short-term projections for CA: 2008-2010
- Business Employment Dynamics
  - Business changes expansion/contractions
- Staffing Patterns
  - Identifies: industries that hire an occupation, and what occupations are employed in an industry





#### Preparation of Current Green Workers – OJT!







### Sustainable Practices – Current







### Sustainable Practices – Skill Needs







## **Preliminary Occupational Findings**

Employers categorized 127,800 green employees within the 34 green jobs described on the survey. An additional 15,600 workers were reported under "Other Green Job Titles"

#### Write ins-include:

- Janitors and Cleaners,
- Sustainability Assistants,
- LEED Accredited Professionals,
- Mobile Heavy Equipment Mechanics (maintaining electric forklifts),
- Recyclers (reprocessing on site materials)
- Greater detail will be collected in a subsequent occupational skills survey.





#### Survey respondents' top green jobs... Farmers, Assemblers, Recyclers, Carpenters ...



### Next Steps

- Complete data collection—survey completed January 14, 2010
- Analyze complete data
- Review findings with key players
- Prepare summary report, with regional di