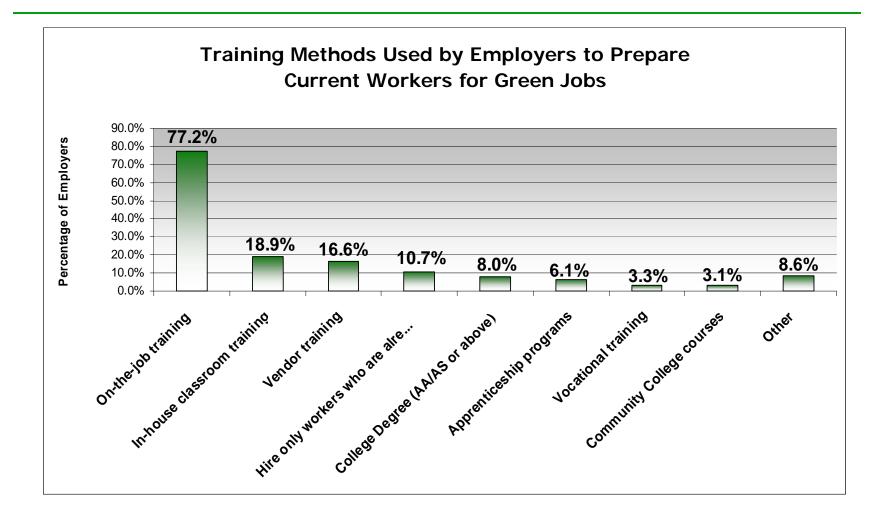

#### California's Preliminary Survey Responses

- Over 15,000 employers have responded
- 9.2 percent of employers report employees working on green products and services
- About 3.7 percent of all workers are working on green products and services
- About two-thirds of green workers spend more than half time on green aspects of job
- 62 percent of employers report using at least one green business practice
- Almost 80% of current green workers were trained on the job
- About 8% of employers in our initial sample have gone out of business during this difficult time in our economy

#### Preparation of Current Green Workers – OJT!