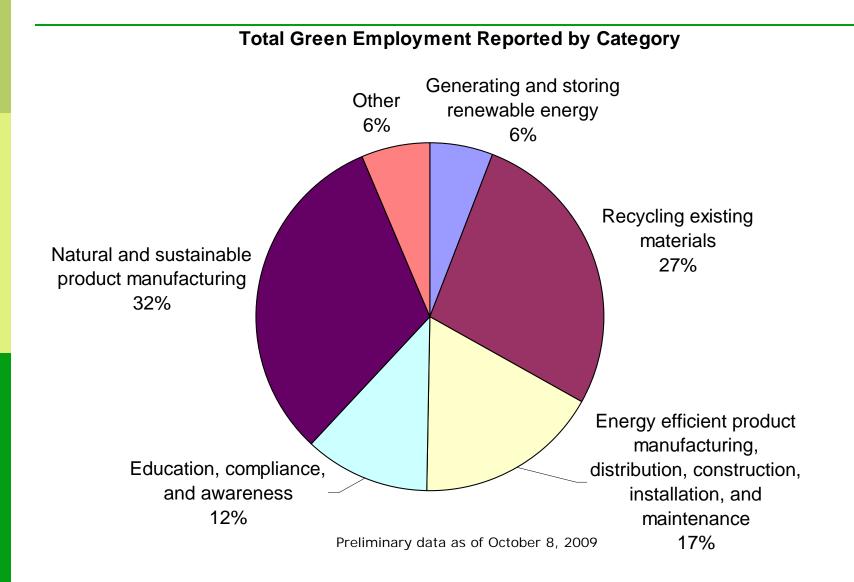

## **Our Working Definition of Green**

Green jobs produce ("supply") goods or services that result in:

- Generating and storing renewable energy
- Recycling existing materials
- Energy efficient product manufacturing, distribution, construction, installation, and maintenance
- Education, compliance and awareness
- Natural and sustainable product manufacturing

Preliminary data as of October 8, 2009

**Energy Efficiency** 

Recycling

**Renewable Energy** 

### **Green Workers Reported**

## **R**ecycling existing materials