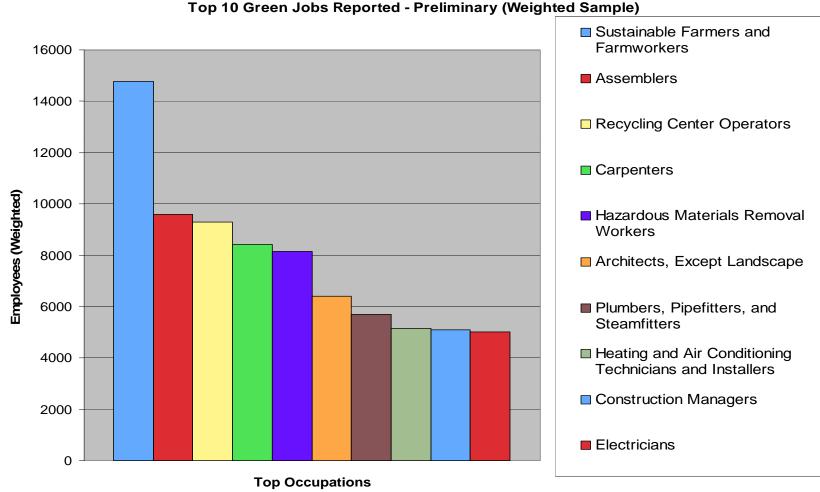

### **Green Workers Reported**

#### Top occupations

- Recycling Center Operators
- Assemblers
- Hazardous Materials Removal Workers
- Heating and Air Conditioning Technicians and Installers
- Wastewater Technicians and Operators
- Construction Managers
- Sustainable Farmers and Farm workers
- Industrial Production Managers
- Plumbers, Pipefitters, and Steamfitters
- Air Quality Engineers; Air Pollution Specialist; Air Resource Engineers

#### Survey respondents' top green jobs... Farmers, Assemblers, Recyclers, Carpenters ...