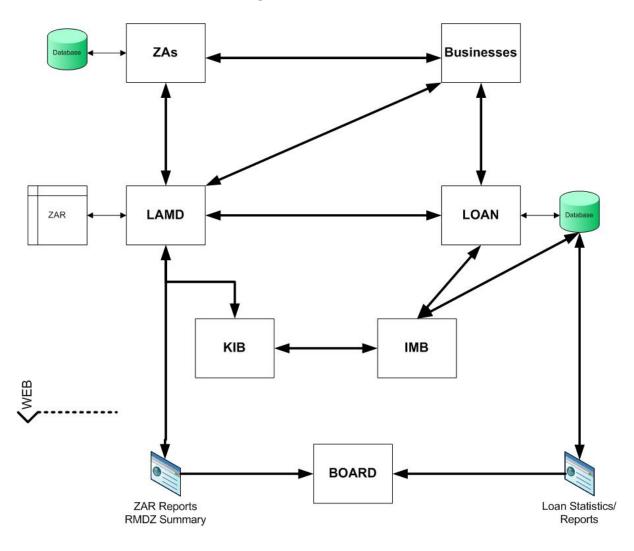

#### (Over 500 individuals or entities)

- Businesses (Existing, Potential, Loan)
- Zone Administrators (ZAs)
- CIWMB
  - Local Assistance Marketing & Development (LAMD)
  - Loan
  - Knowledge Integration Branch (KIB)
  - Information Management Branch (IMB)
  - Board Members
- California State University, Sacramento (CSUS)

#### **Current Method**

**Data Transfer and Processing** 

Login with Cal/EPA WebPass Account

Zone Search

Home

Zone Search Loan Search Business Search

ZIF Search

RMDZ Internet Home System Admin Home > Zone Search
All RMDZ Zones