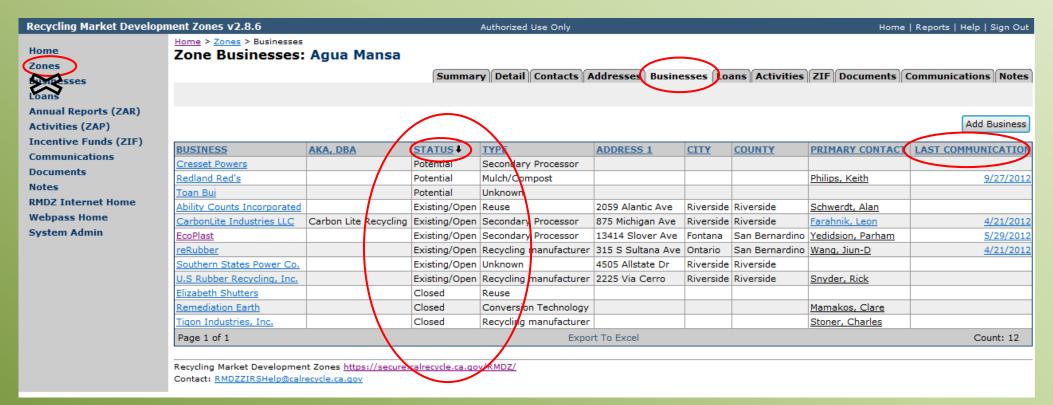

#### RMDZ ZAR Streamline Proposal -> Businesses Analysis Functions Streamlined

- Reminder: "Last Communication" column developed
  - Shows the last date of any logged communications
  - Provides snap shot of businesses that may need contacting!
- Now Also Includes "Status" column
  - indicating a recycling manufacture as "Existing" or "Potential"
  - Sortable headers allows you to quickly group and analyze businesses.