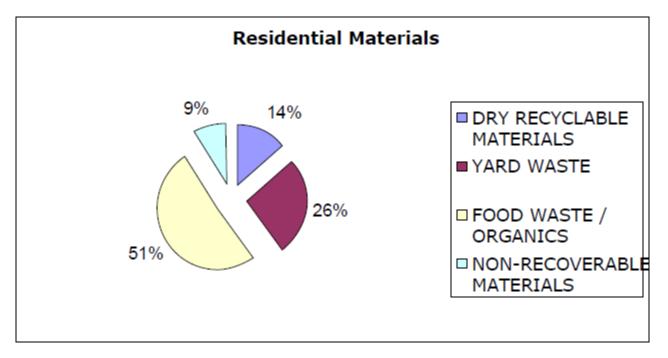

#### Recoverable Materials

- **Paper**
- **■** Containers
- **■** Film
- **Yard Debris**
- □ Food
- **■** Wood
- Cardboard

Figure 5-1 - Residential Recovery Chart

Figure 5-2 - Commercial Recovery Chart