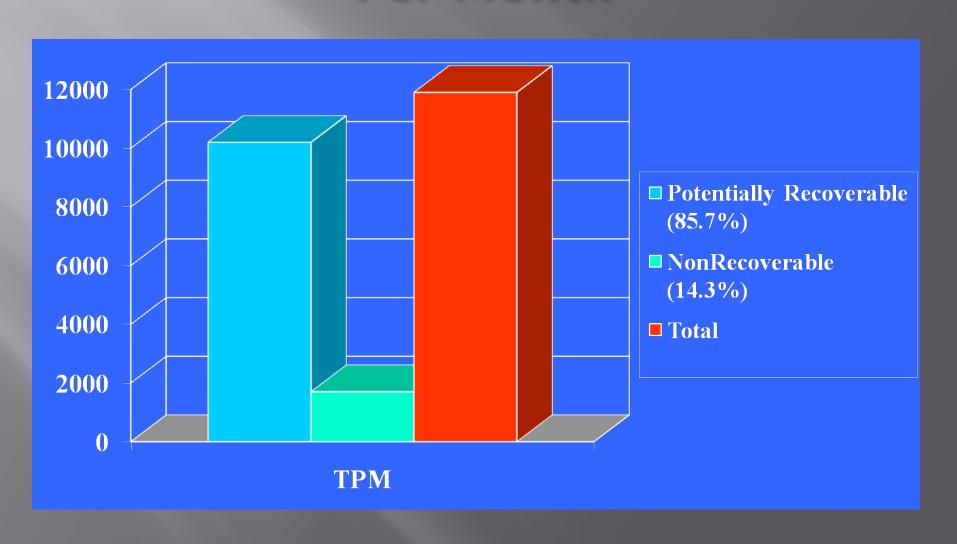

Table 5-3 - Estimated Potential Quantities That Could Be Diverted from Landfill for Recycling
(By Source and Material Type, Tons per Month)

|                           | ESTIMATED TONS PER MONTH DIVERTED FROM LANDFILL |             |              |              |             |            |               |                 |         |           |         |  |
|---------------------------|-------------------------------------------------|-------------|--------------|--------------|-------------|------------|---------------|-----------------|---------|-----------|---------|--|
| MATERIAL TYPE             | VICTORVILLE                                     | VICTORVILLE | APPLE VALLEY | APPLE VALLEY | ADELANTO    | ADELANTO   | UNINCORP. SBC | VICTORVILLE MRF | TOTAL   | TOTAL TRR | 60MB 0/ |  |
| MATERIAL TYPE             | RESIDENTIAL                                     | COMMERCIAL  | RESIDENTIAL  | COMMERCIAL   | RESIDENTIAL | COMMERCIAL | RES/COMM      | RESIDUE         |         | TOTAL TPD |         |  |
| OCC                       | 45.7                                            | 84.9        |              | 58.1         | 9.4         | 16.6       | 29.0          | 8.3             | 285.8   | 12.7      | 2.4%    |  |
| PAPER                     | 185.8                                           | 209.9       | 139.7        | 157.6        | 53.3        | 25.7       | 103.2         | 430.3           | 1305.5  | 58.0      | 11.0%   |  |
| CONTAINERS                | 31.7                                            | 37.5        | 29.3         | 27.6         | 10.4        | 4.5        | 13.3          | 6.6             | 160.9   | 7.1       | 1.4%    |  |
| WOOD                      | 39.0                                            | 124.1       | 36.4         | 112.2        | 19.4        | 45.5       | 78.3          | 7.8             | 462.7   | 20.6      | 3.9%    |  |
| FILM                      | 2.5                                             | 2.4         | 1.5          | 1.5          | 0.6         | 0.3        | 10.9          | 16.6            | 36.3    | 1.6       | 0.3%    |  |
| YARD WASTE                | 552.5                                           | 363.0       | 507.2        | 339.4        | 137.2       | 50.7       | 256.6         | 45.5            | 2252.1  | 100.1     | 18.9%   |  |
| FOOD/ORGANICS             | 1245.9                                          | 1453.4      | 855.2        | 792.2        | 296.1       | 235.2      | 478.8         | 337.9           | 5694.7  | 253.1     | 47.9%   |  |
| SUBTOTAL RECOVERABLES     | 2103.1                                          | 2275.3      | 1603.3       | 1488.5       | 526.3       | 378.5      | 970.0         | 852.9           | 10198.0 | 453.2     | 85.7%   |  |
|                           |                                                 |             |              |              |             |            |               |                 |         |           |         |  |
| BULKY WASTE               | 43.6                                            | 94.9        | 29.1         | 50.1         | 18.0        | 19.8       | 39.0          | 7.4             | 301.9   | 13.4      | 2.5%    |  |
| TIRES                     | 5.9                                             | 23.7        | 3.0          | 3.0          | 5.2         | 0.1        | 3.0           | 0.0             | 43.8    | 1.9       | 0.4%    |  |
| FOAM                      | 6.7                                             | 11.8        | 1.6          | 6.0          | 1.8         | 1.6        | 1.5           | 4.9             | 36.0    | 1.6       | 0.3%    |  |
| CARPET                    | 24.3                                            | 22.1        | 14.4         | 29.5         | 13.3        | 11.9       | 1.5           | 12.4            | 129.4   | 5.8       | 1.1%    |  |
| OTHER                     | 216.3                                           | 322.1       | 48.7         | 192.8        | 45.4        | 38.2       | 104.9         | 222.4           | 1190.9  | 52.9      | 10.0%   |  |
| SUBTOTAL NON-RECOVERABLES | 296.9                                           | 474.7       | 96.7         | 281.5        | 83.7        | 71.5       | 150.0         | 247.1           | 1702.0  | 75.6      | 14.3%   |  |
|                           |                                                 |             |              |              |             |            |               |                 |         |           |         |  |
| TOTAL                     | 2400.0                                          | 2750.0      | 1700.0       | 1770.0       | 610.0       | 450.0      | 1120.0        | 1100.0          | 11900.0 | 528.9     | 100.0%  |  |

# Total Processing Tons Per Month