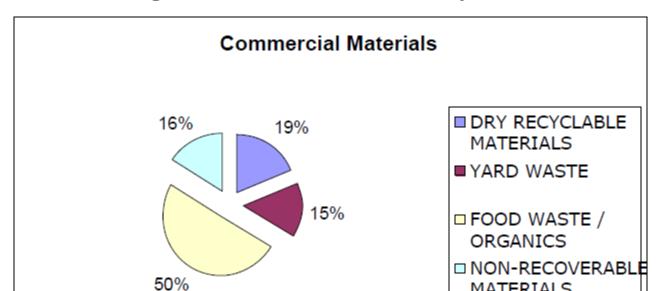

#### Recoverable Materials

- **Paper**
- **■** Containers
- **■** Film
- **Yard Debris**
- □ Food
- **■** Wood
- Cardboard

Figure 5-1 - Residential Recovery Chart

Figure 5-2 - Commercial Recovery Chart