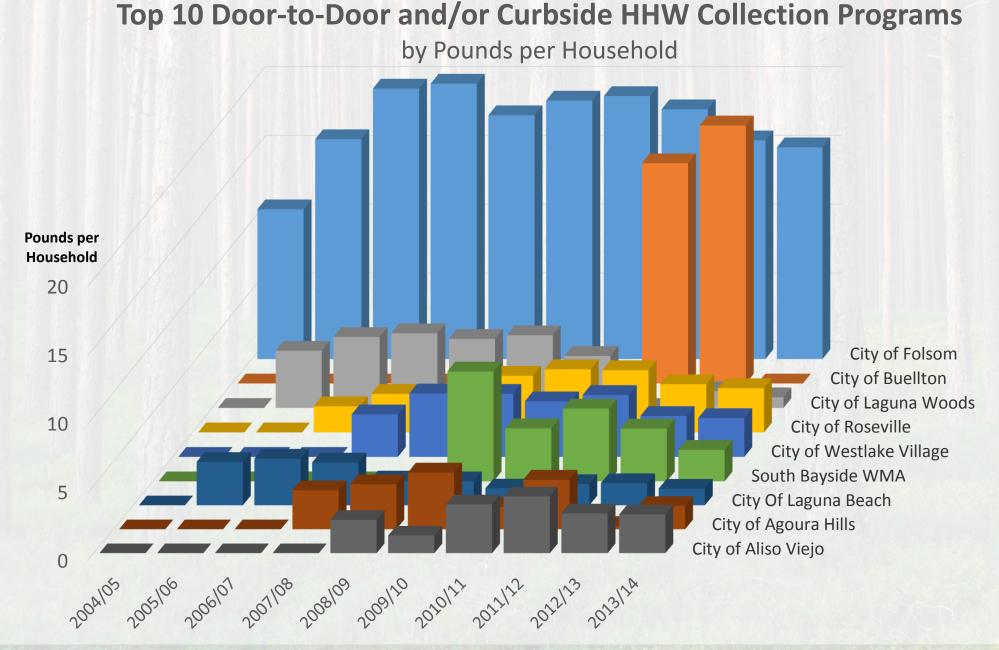

# How Convenient is Your Program? A Form 303 Analysis of HHW Program Types Burke Lucy

CalRecycle 7