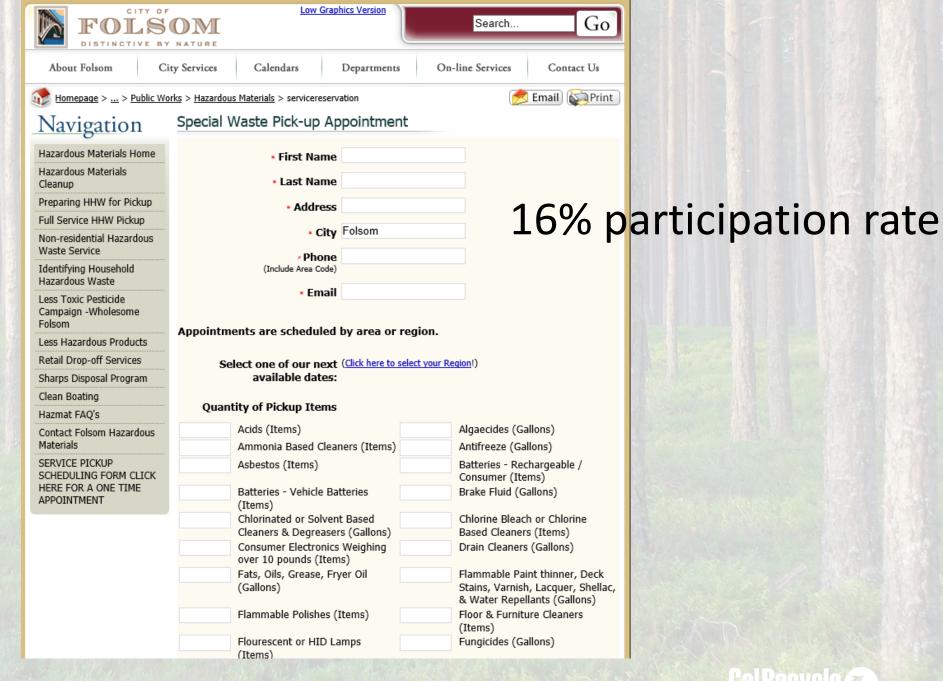

# How Convenient is Your Program? A Form 303 Analysis of HHW Program Types Burke Lucy

CalRecycle 7