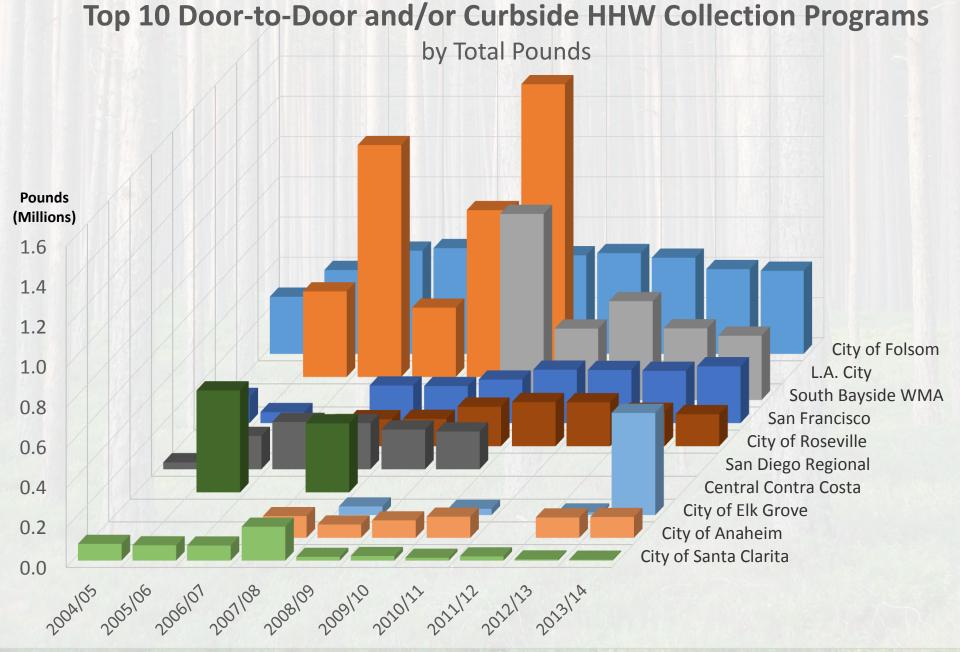

## Summary

- Programs are different
- Door-to-Door/Curbside
- Higher costs but potential?