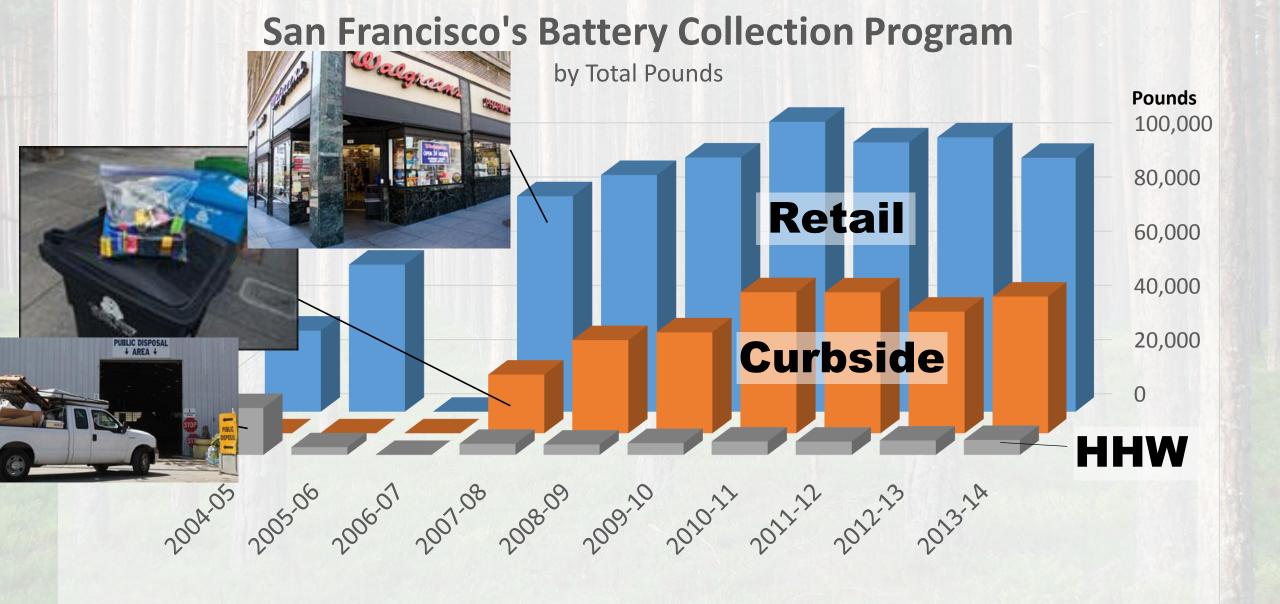

# How Convenient is Your Program? A Form 303 Analysis of HHW Program Types Burke Lucy

CalRecycle 7