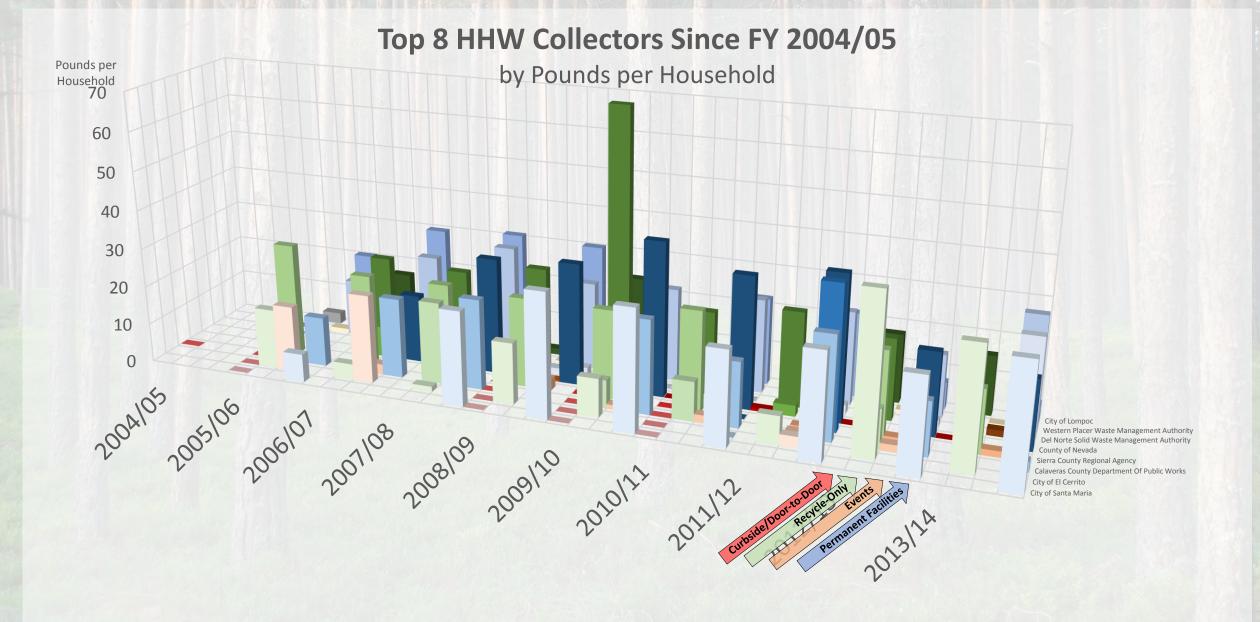

## Comparing Form 303 Data by:

- Program cost
- Total pounds
- Pounds per Household