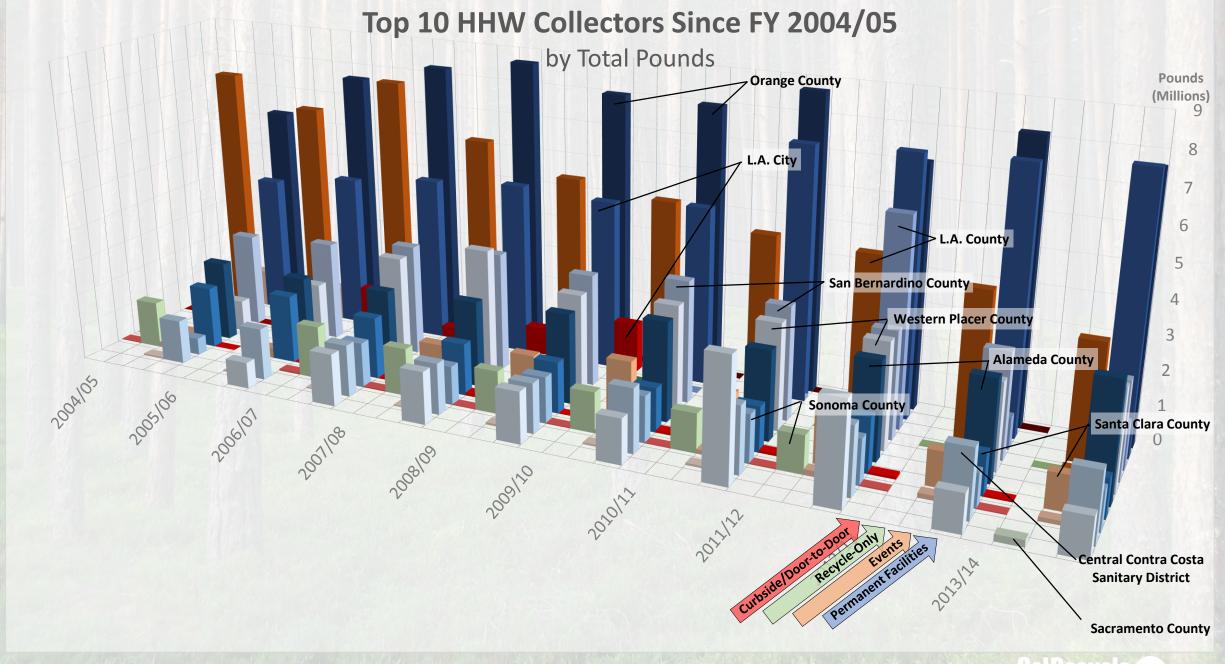

### **Top 10 HHW Collectors Since FY 2004/05**

by Total Pounds

| Store/Organization             | Batteries<br>Accepted | Container<br>Location | Fluorescent<br>Lamps Accepted | Paint<br>Accepted | Container Location |
|--------------------------------|-----------------------|-----------------------|-------------------------------|-------------------|--------------------|
| OSH                            | Yes                   | Entrance              | Yes                           |                   | See Store Staff    |
| Lowes                          | Yes                   | Entrance              | Yes                           |                   | See Store Staff    |
| Walmart                        | Yes                   | Entrance              | No                            |                   |                    |
| Home Depot                     | Yes                   | Front Exit            | Yes                           |                   | Return Desk        |
| Ace Hardware<br>(Madison Ave.) | Yes                   | Battery<br>Shelf      | Yes                           |                   | See Store Staff    |
| City Hall                      | Yes                   | Main<br>Hallway       | No                            |                   |                    |
| Folsom<br>Main Library         | Yes                   | Front<br>Desk         | No                            |                   |                    |
| Whole Foods                    | Yes                   | Front<br>Desk         | No                            |                   |                    |
| Best Buy                       | Yes                   | Entrance              | No                            |                   |                    |
| Winco Foods                    | Yes                   | Entrance              | No                            |                   |                    |
| Sherwin-Williams               | No                    |                       | No                            | Yes               | See Store Staff    |
| Kelly Moore                    | No                    |                       | No                            | Yes               | See Store Staff    |
| Rite Aid                       |                       | 526 East E            | Bidwell St.                   | 916-              | 984-7749 😋         |