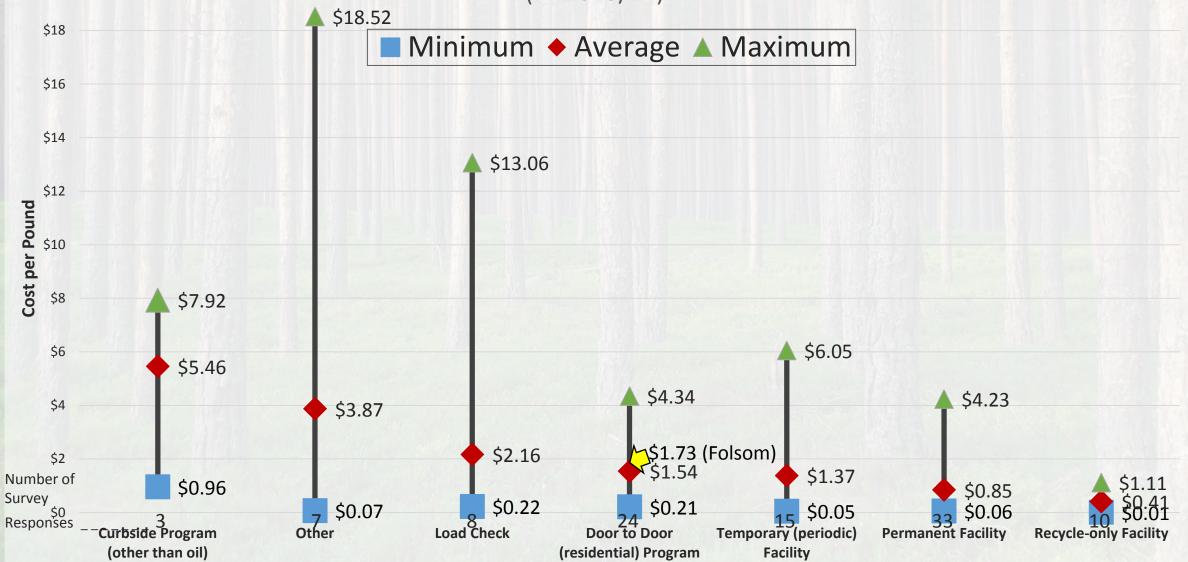

idwell St.                   | 916-              | 984-7749 😋         |

| Rite Aid                                  | 526 East Bidwell St.                        | 916-984-7749 😲   |
|-------------------------------------------|---------------------------------------------|------------------|
| Save Mart/<br>Savon Drugs                 | 1003 East Bidwell St.                       | 916-983-4084 \wp |
| Safeway                                   | 1850 Prairie City Rd.                       | 916-608-2455 😲   |
| Innovative Compounding<br>Pharmacy (new!) | 820 Wales Dr., Suite 3                      | 916-984-9222 🐤   |
| Natural Medical Solutions<br>(new!)       | 189 Blue Ravine Road (near<br>Folsom Blvd.) | 916-351-9355 😜   |



#### **Total Direct HHW Collection Costs**

(FY 2013/14)





## Summary

- Programs are different
- Door-to-Door/Curbside
- Higher costs but potential?