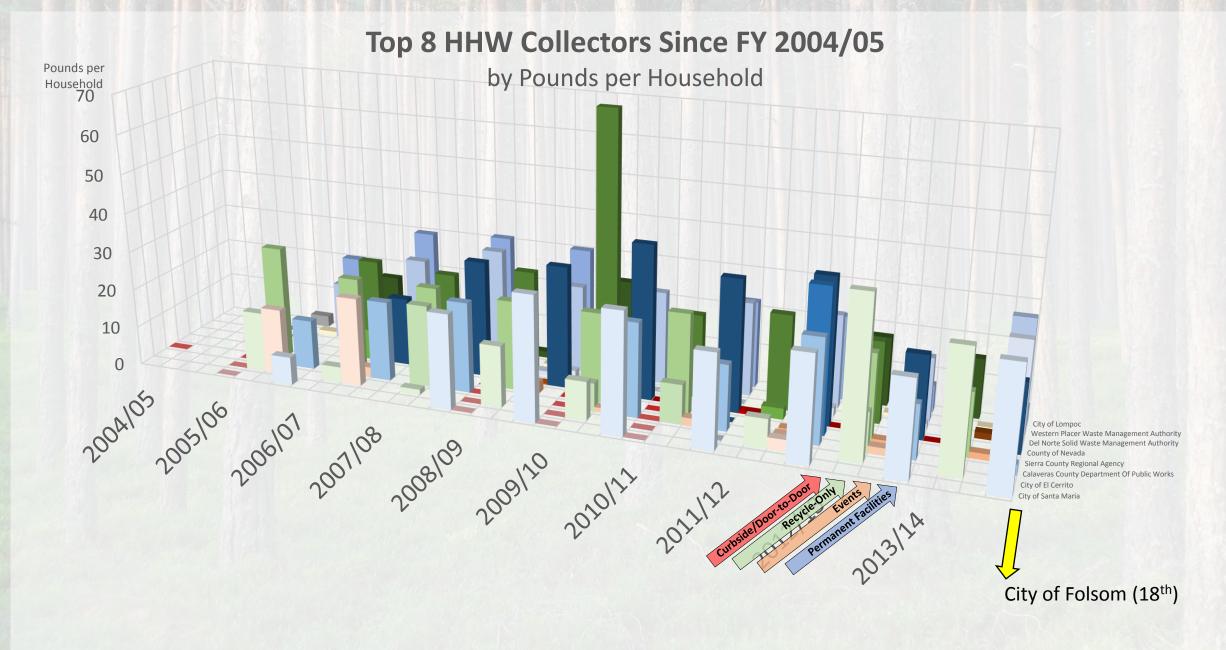

### **Top 10 HHW Collectors Since FY 2004/05**

by Total Pounds

| Store/Organization             | Batteries<br>Accepted | Container<br>Location | Fluorescent<br>Lamps Accepted | Paint<br>Accepted | Container Location |
|--------------------------------|-----------------------|-----------------------|-------------------------------|-------------------|--------------------|
| OSH                            | Yes                   | Entrance              | Yes                           |                   | See Store Staff    |
| Lowes                          | Yes                   | Entrance              | Yes                           |                   | See Store Staff    |
| Walmart                        | Yes                   | Entrance              | No                            |                   |                    |
| Home Depot                     | Yes                   | Front Exit            | Yes                           |                   | Return Desk        |
| Ace Hardware<br>(Madison Ave.) | Yes                   | Battery<br>Shelf      | Yes                           |                   | See Store Staff    |
| City Hall                      | Yes                   | Main<br>Hallway       | No                            |                   |                    |
| Folsom<br>Main Library         | Yes                   | Front<br>Desk         | No                            |                   |                    |
| Whole Foods                    | Yes                   | Front<br>Desk         | No                            |                   |                    |
| Best Buy                       | Yes                   | Entrance              | No                            |                   |                    |
| Winco Foods                    | Yes                   | Entrance              | No                            |                   |                    |
| Sherwin-Williams               | No                    |                       | No                            | Yes               | See Store Staff    |
| Kelly Moore                    | No                    |                       | No                            | Yes               | See Store Staff    |
| Rite Aid                       |                       | 526 East E            | Bidwell St.                   | 916-              | 984-7749 😋         |