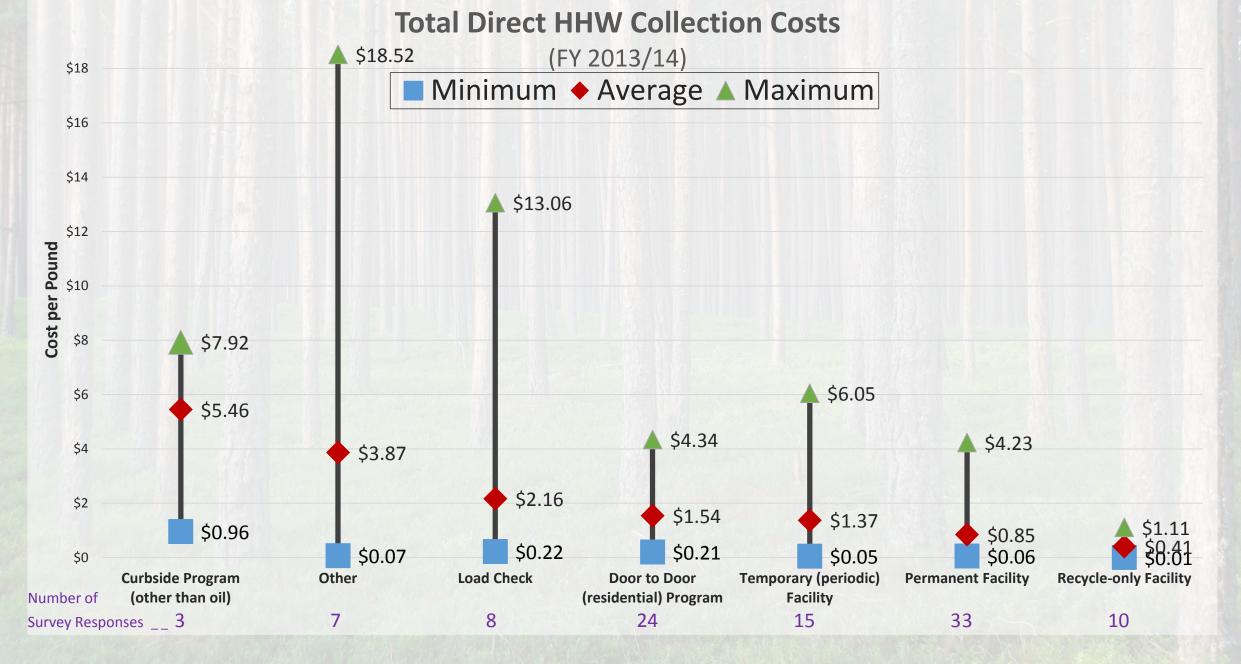

# How Convenient is Your Program? A Form 303 Analysis of HHW Program Types Burke Lucy

CalRecycle 7

## Comparing Form 303 Data by:

- Program cost
- Total pounds
- Pounds per Household





### **Top 10 HHW Collectors Since FY 2004/05**

by Total Pounds



















| Store/Organization             | Batteries<br>Accepted | Container<br>Location | Fluorescent<br>Lamps Accepted | Paint<br>Accepted | Container Location |
|--------------------------------|-----------------------|-----------------------|-------------------------------|-------------------|--------------------|
| OSH                            | Yes                   | Entrance              | Yes                           |                   | See Store Staff    |
| Lowes                          | Yes                   | Entrance              | Yes                           |                   | See Store Staff    |
| Walmart                        | Yes                   | Entrance              | No